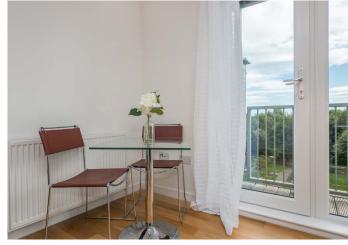

### **Description**

This is a two-bedroom third floor apartment in a stylish modern factored development in the Easter Road area of central Edinburgh. Accessed by lift, the apartment has spectacular views of Salisbury Crags and Arthur's Seat and is beautifully presented and neutrally decorated. The accommodation comprises: hall with built-in storage; living room with east facing balcony and adjoining kitchen; kitchen with wall and floor storage units, work surfaces and integrated appliances; master bedroom with balcony, fitted wardrobe and en suite shower room; second double bedroom with fitted wardrobe and; partially tiled bathroom with three-piece suite and shower over the bath. There is an allocated parking space in the secure underground car park.