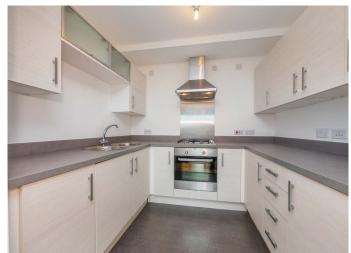

### **Description**

This is a two-bedroom third floor apartment in a stylish modern factored development in the Easter Road area of central Edinburgh. Accessed by lift, the apartment has spectacular views of Salisbury Crags and Arthur's Seat and is beautifully presented and neutrally decorated. The accommodation comprises: hall with built-in storage; living room with east facing balcony and adjoining kitchen; kitchen with wall and floor storage units, work surfaces and integrated appliances; master bedroom with balcony, fitted wardrobe and en suite shower room; second double bedroom with fitted wardrobe and; partially tiled bathroom with three-piece suite and shower over the bath. There is an allocated parking space in the secure underground car park.