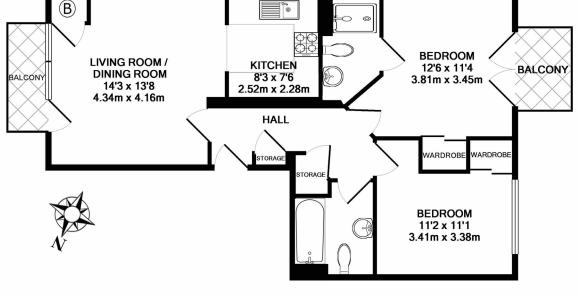

#### 4-7 LOCHEND PARK VIEW TOTAL APPROX. FLOOR AREA 654 SQ.FT. (60.7 SQ.M.)

Whilst every attempt has been made to ensure the accuracy of the floor plan contained here, measurements of doors, windows, rooms and any other items are approximate and no responsibility is taken for any error, omission, or mis-statement. This plan is for illustrative purposes only and should be used as such by any prospective purchaser. The services, systems and appliances shown have not been tested and no guarantee as to their operability or efficiency can be given Made with Metropix @2019