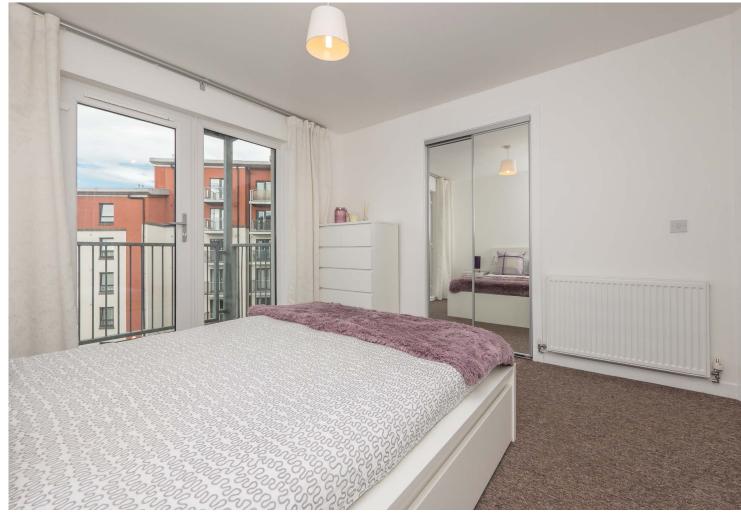

### **Description**

This is a two-bedroom third floor apartment in a stylish modern factored development in the Easter Road area of central Edinburgh. Accessed by lift, the apartment has spectacular views of Salisbury Crags and Arthur's Seat and is beautifully presented and neutrally decorated. The accommodation comprises: hall with built-in storage; living room with east facing balcony and adjoining kitchen; kitchen with wall and floor storage units, work surfaces and integrated appliances; master bedroom with balcony, fitted wardrobe and en suite shower room; second double bedroom with fitted wardrobe and; partially tiled bathroom with three-piece suite and shower over the bath. There is an allocated parking space in the secure underground car park.