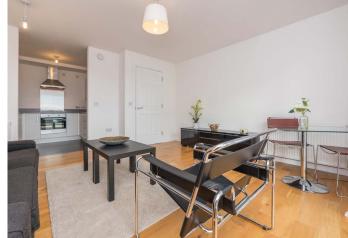

### **Description**

This is a two-bedroom third floor apartment in a stylish modern factored development in the Easter Road area of central Edinburgh. Accessed by lift, the apartment has spectacular views of Salisbury Crags and Arthur's Seat and is beautifully presented and neutrally decorated. The accommodation comprises: hall with built-in storage; living room with east facing balcony and adjoining kitchen; kitchen with wall and floor storage units, work surfaces and integrated appliances; master bedroom with balcony, fitted wardrobe and en suite shower room; second double bedroom with fitted wardrobe and; partially tiled bathroom with three-piece suite and shower over the bath. There is an allocated parking space in the secure underground car park.