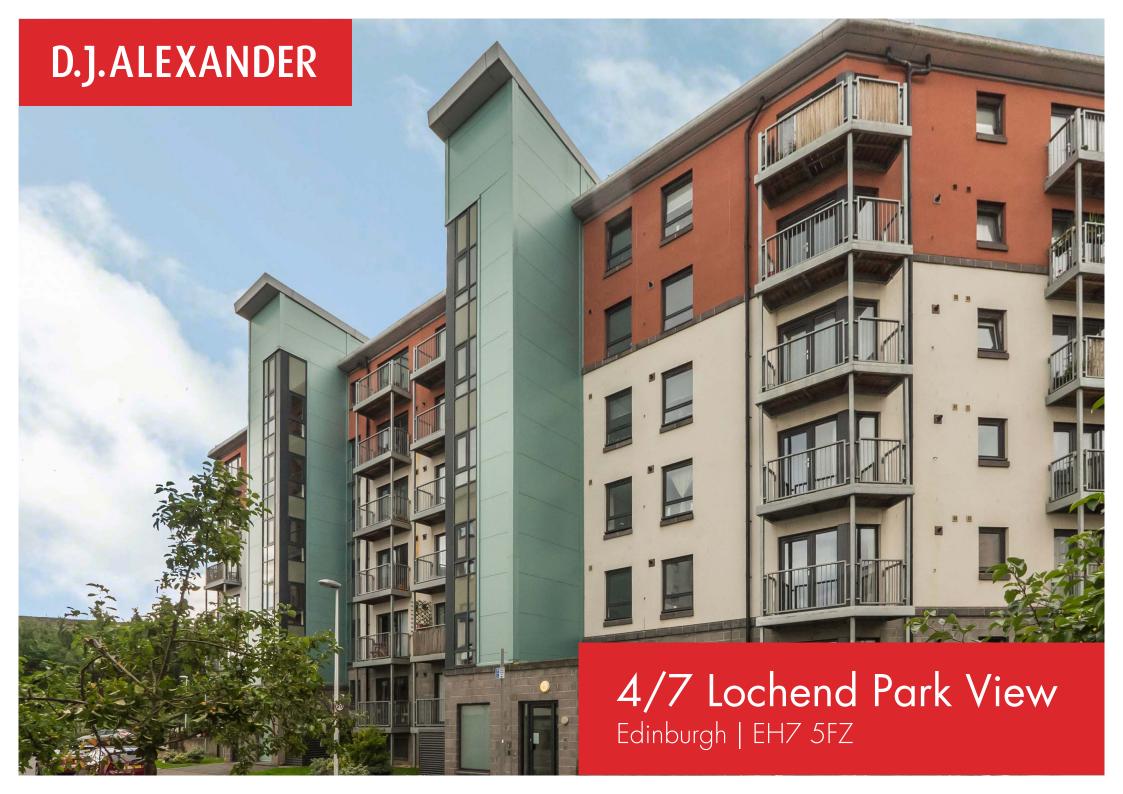

### **Description**

This is a two-bedroom third floor apartment in a stylish modern factored development in the Easter Road area of central Edinburgh. Accessed by lift, the apartment has spectacular views of Salisbury Crags and Arthur's Seat and is beautifully presented and neutrally decorated. The accommodation comprises: hall with built-in storage; living room with east facing balcony and adjoining kitchen; kitchen with wall and floor storage units, work surfaces and integrated appliances; master bedroom with balcony, fitted wardrobe and en suite shower room; second double bedroom with fitted wardrobe and; partially tiled bathroom with three-piece suite and shower over the bath. There is an allocated parking space in the secure underground car park.