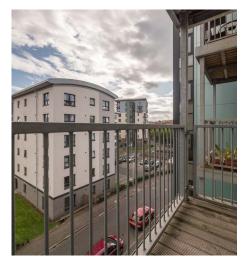

### **Description**

This is a two-bedroom third floor apartment in a stylish modern factored development in the Easter Road area of central Edinburgh. Accessed by lift, the apartment has spectacular views of Salisbury Crags and Arthur's Seat and is beautifully presented and neutrally decorated. The accommodation comprises: hall with built-in storage; living room with east facing balcony and adjoining kitchen; kitchen with wall and floor storage units, work surfaces and integrated appliances; master bedroom with balcony, fitted wardrobe and en suite shower room; second double bedroom with fitted wardrobe and; partially tiled bathroom with three-piece suite and shower over the bath. There is an allocated parking space in the secure underground car park.

#### Location

The apartment is situated within the popular cosmopolitan area of Easter Road, close to Leith Links and the thriving Shore district of Leith, offering a multitude of bars, restaurants and bistros. Princes Street, Edinburgh St James (currently under construction), Ocean Terminal and Meadowbank Retail Park, all lie within a 1.5-mile radius and provide a wide choice of retail outlets, supermarkets, cinemas, eateries and bars. Well served by public transport services, it is easily accessible to the City bypass and A1.