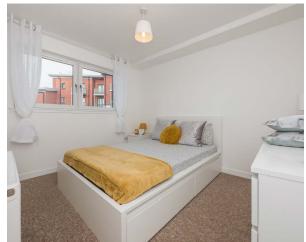

### **Description**

This is a two-bedroom third floor apartment in a stylish modern factored development in the Easter Road area of central Edinburgh. Accessed by lift, the apartment has spectacular views of Salisbury Crags and Arthur's Seat and is beautifully presented and neutrally decorated. The accommodation comprises: hall with built-in storage; living room with east facing balcony and adjoining kitchen; kitchen with wall and floor storage units, work surfaces and integrated appliances; master bedroom with balcony, fitted wardrobe and en suite shower room; second double bedroom with fitted wardrobe and; partially tiled bathroom with three-piece suite and shower over the bath. There is an allocated parking space in the secure underground car park.