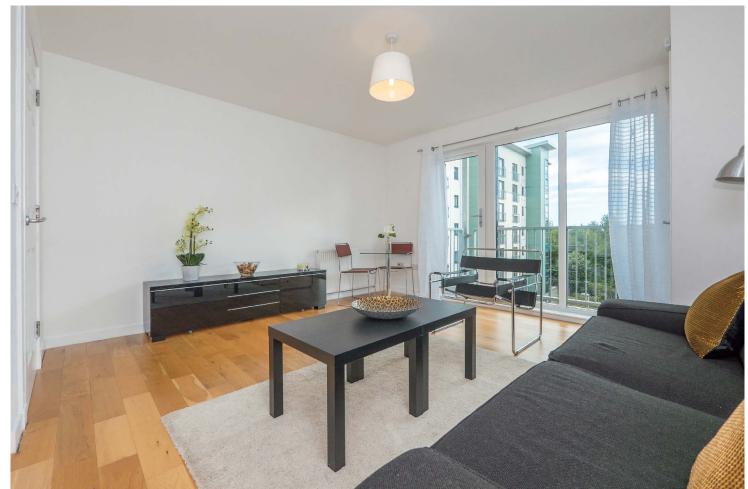

### **Description**

This is a two-bedroom third floor apartment in a stylish modern factored development in the Easter Road area of central Edinburgh. Accessed by lift, the apartment has spectacular views of Salisbury Crags and Arthur's Seat and is beautifully presented and neutrally decorated. The accommodation comprises: hall with built-in storage; living room with east facing balcony and adjoining kitchen; kitchen with wall and floor storage units, work surfaces and integrated appliances; master bedroom with balcony, fitted wardrobe and en suite shower room; second double bedroom with fitted wardrobe and; partially tiled bathroom with three-piece suite and shower over the bath. There is an allocated parking space in the secure underground car park.